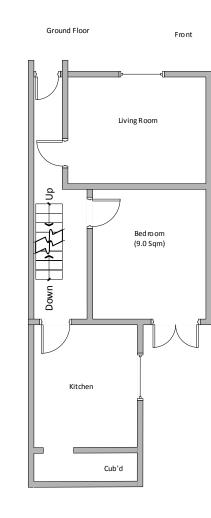

| DATE       |        | DWG NO      |       |     | REV  |
| not scaled from this drawing.                                                                                   | A4                                                                                                                                                 | 23/09/2021 |        | 1 1         |       |     |      |
| Drawn By: Liz Davie                                                                                             | SCALE                                                                                                                                              | NTS        | REF: 2 | 1/02174/HMO | SHEET | 1 C | )F 1 |