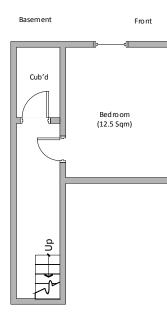

| DATE       |        | DWG NO      |       |     | REV  |
| not scaled from this drawing.                                                                                   | A4                                                                                                                                                 | 23/09/2021 |        | 1 1         |       |     |      |
| Drawn By: Liz Davie                                                                                             | SCALE                                                                                                                                              | NTS        | REF: 2 | 1/02174/HMO | SHEET | 1 C | )F 1 |