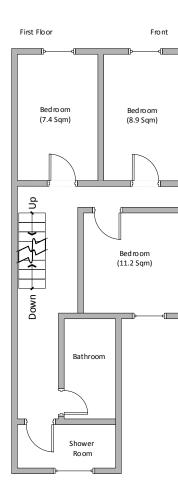

| DATE       |        | DWG NO      |       |     | REV  |
| not scaled from this drawing.                                                                                   | A4                                                                                                                                                 | 23/09/2021 |        | 1 1         |       |     |      |
| Drawn By: Liz Davie                                                                                             | SCALE                                                                                                                                              | NTS        | REF: 2 | 1/02174/HMO | SHEET | 1 C | )F 1 |