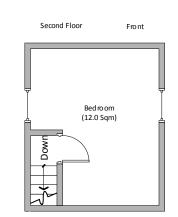

| DATE       |        | DWG NO      |       |     | REV  |
| not scaled from this drawing.                                                                                   | A4                                                                                                                                                 | 23/09/2021 |        | 1 1         |       |     |      |
| Drawn By: Liz Davie                                                                                             | SCALE                                                                                                                                              | NTS        | REF: 2 | 1/02174/HMO | SHEET | 1 C | )F 1 |