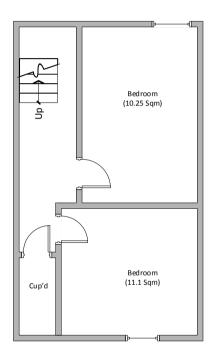

ons must be checked and | SIZE                                               | SIZE DATE<br>A4 15/10/21                                                                                                        |        | DWG NO      |       | REV |      |
| not scaled from this drawing.             | A4                                                 |                                                                                                                                 |        | 1           |       | 1   |      |
| Drawn By: Liz Davie                       | SCALE                                              | NTS                                                                                                                             | REF: 2 | 1/01680/HMO | SHEET | 10  | DF 1 |



Basement





First Floor

Front Elevation