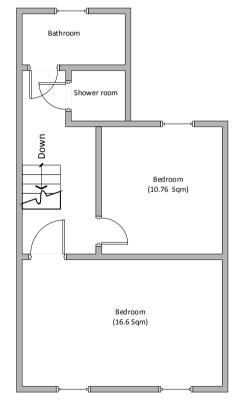

ecked and | SIZE                                               | SIZE DATE<br>A4 15/10/21                                                                                                        |        | DWG NO      |       | REV |      |
| not scaled from this drawing.             | A4                                                 |                                                                                                                                 |        | 1           |       | 1   |      |
| Drawn By: Liz Davie                       | SCALE                                              | NTS                                                                                                                             | REF: 2 | 1/01680/HMO | SHEET | 10  | DF 1 |



Basement





First Floor

Front Elevation