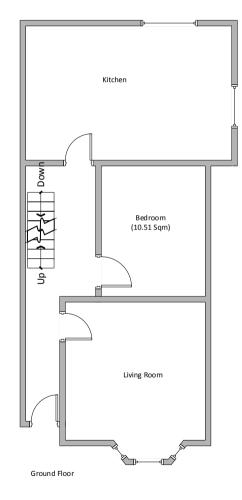

checked and | SIZE                                               | SIZE DATE<br>A4 15/10/21                                                                                                        |        | DWG NO      |       | REV |      |
| not scaled from this drawing.             | A4                                                 |                                                                                                                                 |        | 1           |       | 1   |      |
| Drawn By: Liz Davie                       | SCALE                                              | NTS                                                                                                                             | REF: 2 | 1/01680/HMO | SHEET | 10  | DF 1 |



Basement





First Floor

Front Elevation