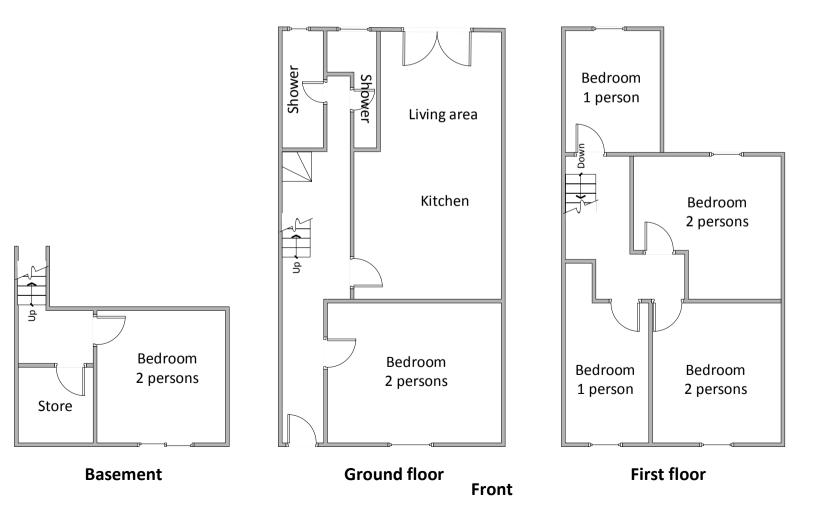

|                                           | Location: 22 St Pauls Street North, Cheltenham                                                                                                     |                              |        |              |       |     |      |
|-------------------------------------------|----------------------------------------------------------------------------------------------------------------------------------------------------|------------------------------|--------|--------------|-------|-----|------|
| CHELTENHAM<br>BOROUGH COUNCIL             | These plans have been drawn in conjunction with an HMO licence inspection under the Housing Act 2004 and are not to be used for any other purpose. |                              |        |              |       |     |      |
| Notes: All dimensions must be checked and | SIZE                                                                                                                                               | SIZE DATE<br>A4 05 July 2019 |        |              |       |     | REV  |
| not scaled from this drawing.             | A4                                                                                                                                                 |                              |        |              |       |     | 1    |
| Drawn By: T G Jones                       | SCALE                                                                                                                                              | NTS                          | REF: 2 | 2/00055 /HMO | SHEET | 1 C | DF 1 |